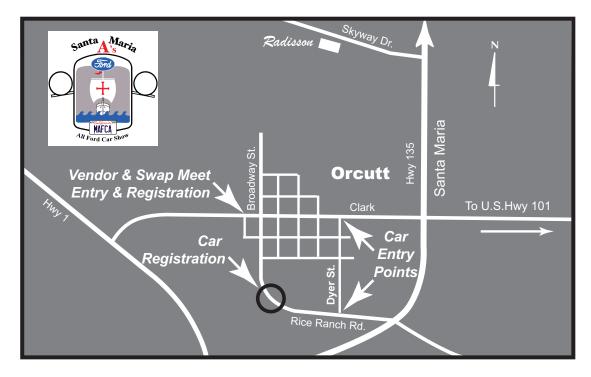

**DIRECTIONS:** Exit Hwy. 101 at Clark. Go West to Dyer St. in Old Town Orcutt. Turn left to Rice Ranch Road. Turn right on Rice Ranch Road, proceed to Car Show entry point.

**Hotel Santa Maria** 

3455 Skyway Drive, Santa Maria Ca 93455 Call (805) 928-8000 for special rates.