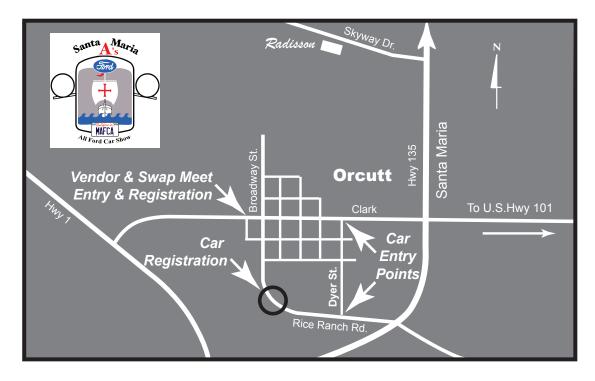

**DIRECTIONS:** Exit Hwy. 101 at Clark. Go West to Dyer St. in Old Town Orcutt. Turn left to Rice Ranch Road. Turn right on Rice Ranch Road, proceed to Car Show entry point.

**Hotel Santa Maria** 

3455 Skyway Drive, Santa Maria Ca 93455 Call (805) 928-8000 for special rates.